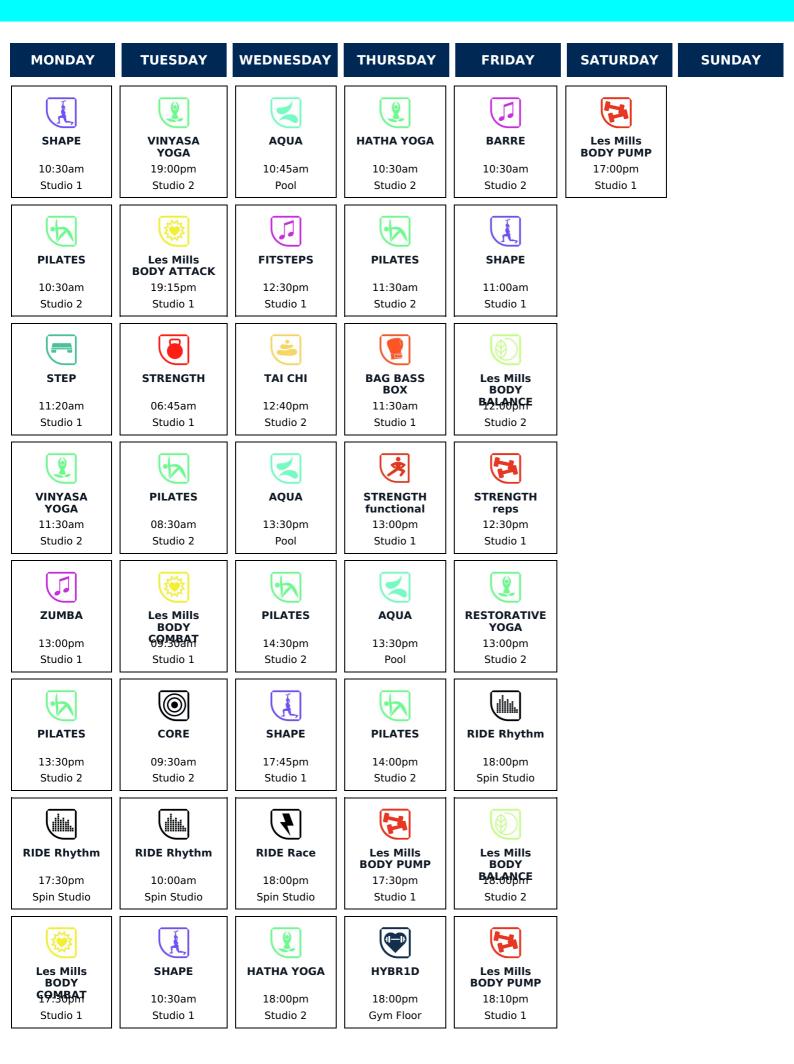

| MONDAY                                        | TUESDAY                                    | WEDNESDAY                                     | THURSDAY                                 | FRIDAY | SATURDAY | SUNDAY |
|-----------------------------------------------|--------------------------------------------|-----------------------------------------------|------------------------------------------|--------|----------|--------|
| RIDE Rhythm<br>18:00pm<br>Spin Studio         | PILATES<br>10:30am<br>Studio 2             | Les Mills<br>BODY<br>G8:MGAT<br>Studio 1      | RIDE Race<br>18:00pm<br>Spin Studio      |        |          |        |
| SHAPE<br>18:15pm<br>Studio 1                  | AQUA<br>11:00am<br>Pool                    | Les Mills<br>BODY PUMP<br>19:20pm<br>Studio 1 | OUTDOOR<br