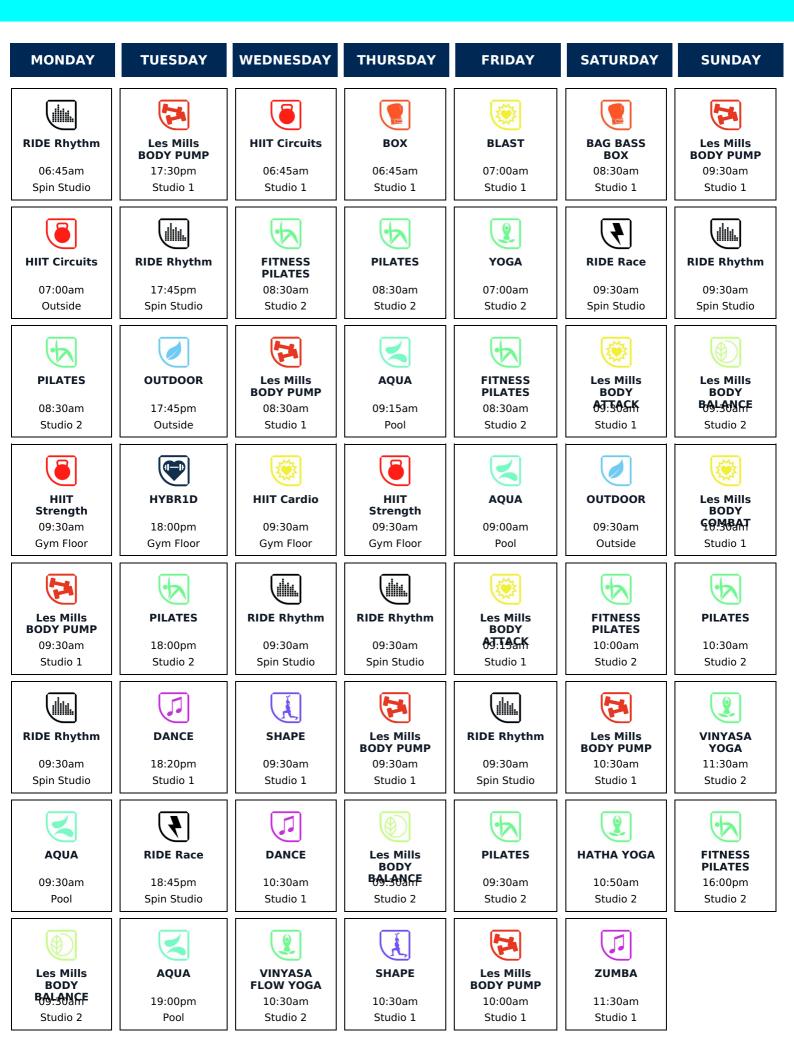

| MONDAY                                        | TUESDAY                                    | WEDNESDAY                                     | THURSDAY                                 | FRIDAY | SATURDAY | SUNDAY |
|-----------------------------------------------|--------------------------------------------|-----------------------------------------------|------------------------------------------|--------|----------|--------|
| RIDE Rhythm<br>18:00pm<br>Spin Studio         | PILATES<br>10:30am<br>Studio 2             | Les Mills<br>BODY<br>G8:MGAT<br>Studio 1      | RIDE Race<br>18:00pm<br>Spin Studio      |        |          |        |
| SHAPE<br>18:15pm<br>Studio 1                  | AQUA<br>11:00am<br>Pool                    | Les Mills<br>BODY PUMP<br>19:20pm<br>Studio 1 | OUTDOOR<