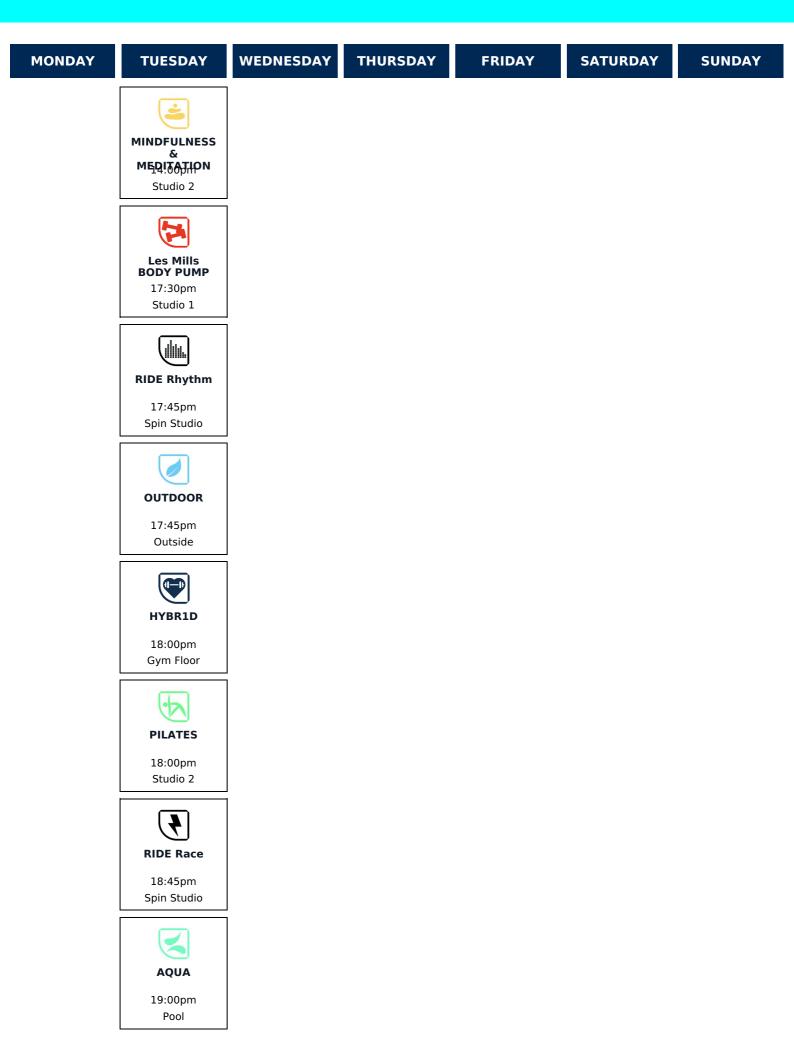

40pm<br>Pool                    |                                               | YIN YOGA<br>19:30pm<br>Studio 2          |        |          |        |
| FloatFit HIIT<br>19:30pm<br>Pool              | SHAPE<br>13:00pm<br>Studio 1               |                                               |                                          |        |          |        |
| FloatFit<br>BALANCE<br>20:05pm<br>Pool        | WELCOME TO<br>GROUP<br>EXERCISE<br>Outside |                                               |                                          |        |          |        |
|                                               | MOVE<br>14:00pm<br>Studio 1                |                                               |                                          |        |          |        |



| MONDAY | TUESDAY                  | WEDNESDAY | THURSDAY | FRIDAY | SATURDAY | SUNDAY |
|--------|--------------------------|-----------|----------|--------|----------|--------|
|        |                          |           |          |        |          |        |
|        | VINYASA<br>YOGA          |           |          |        |          |        |
|        | 19:00pm                  |           |          |        |          |        |
|        | Studio 2                 |           |          |        |          |        |
|        |                          |           |          |        |          |        |
|        | Les Mills<br>BODY ATTACK |           |          |        |          |        |
|        | 19:15pm                  |           |          |        |